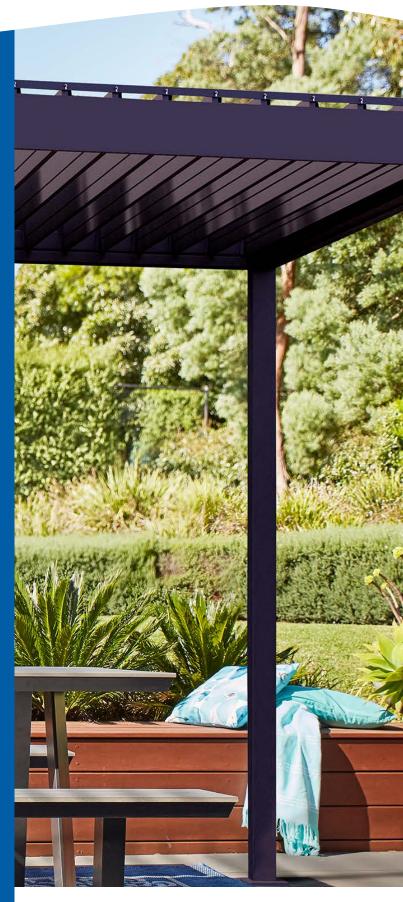

## FAIRHAVEN GAZEBO

3m x 3.6m RECTANGLE

Unique 110° crank operated louvred roof

2.5m Height

Internal gutter system for drainage

100mm x 100mm aluminium poles

Powder coated aluminium frame

Semi permanent structure

## FAIRHAVEN GAZEBO

This semi-permanent aluminium gazebo comes in a generous  $3m \times 3.6m$  size. Easy to operate crank handle with its unique  $110^{\circ}$  louvre system allows you to have the louvres open or closed.