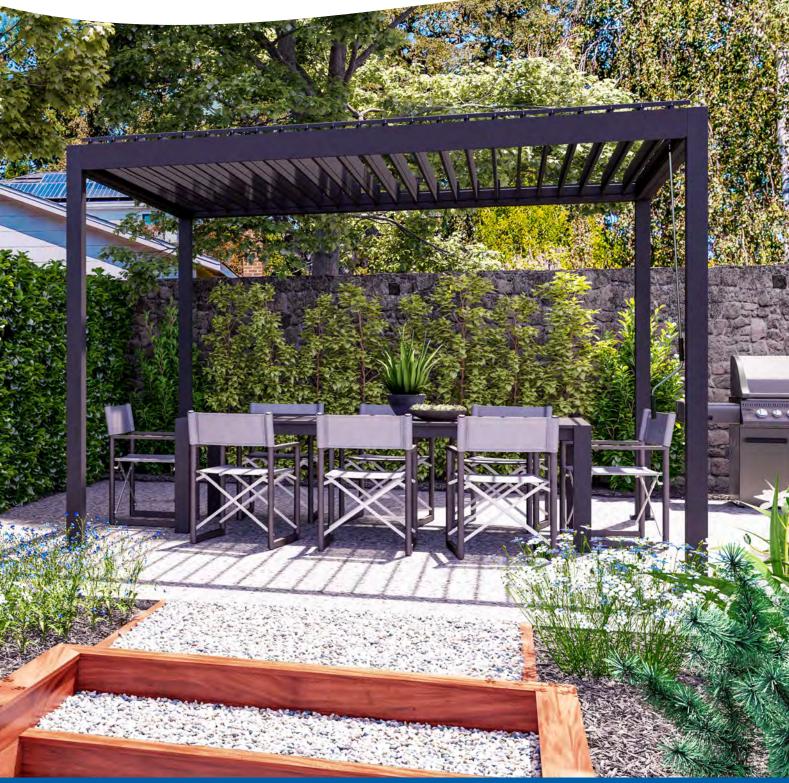

## FAIRHAVEN GAZEBO

3m x 3.6m RECTANGLE

Unique 110° crank operated louvred roof

2.5m Height

Internal gutter system for drainage

100mm x 100mm aluminium poles

Powder coated aluminium frame

Semi permanent structure

## FAIRHAVEN GAZEBO

This semi-permanent aluminium gazebo comes in a generous  $3m \times 3.6m$  size. Easy to operate crank handle with its unique  $110^{\circ}$  louvre system allows you to have the louvres open or closed.