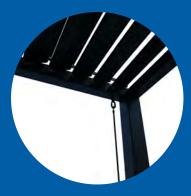

## FAIRHAVEN GAZEBO

3m x 3.6m RECTANGLE

Unique 110° crank operated louvred roof

2.5m Height

Internal gutter system for drainage

100mm x 100mm aluminium poles

Powder coated aluminium frame

Semi permanent structure

## FAIRHAVEN GAZEBO

This semi-permanent aluminium gazebo comes in a generous  $3m \times 3.6m$  size. Easy to operate crank handle with its unique  $110^{\circ}$  louvre system allows you to have the louvres open or closed.