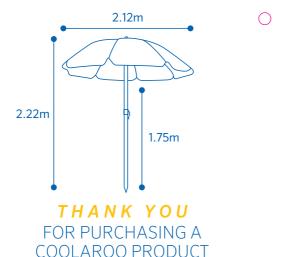

## Durable, powder-coated steel frame

Polyester canopy provides UPF50+ protection from the sun

Height adjustable with two lock positions

Split-shaft for easy transportation and storage

coolaroo.com

Gale Pacific Limited 145 Woodlands Drive, Braeside, Victoria, 3195 Australia